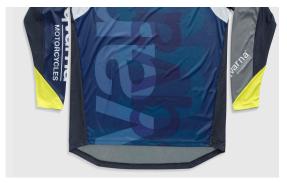

## Railed Shirts

The lightweight Railed Shirt gives riders an optimized combination of ventilation, performance, and comfort. Constructed from highly ventilated mesh fabrics, it is breathable and comfortable, while the athletic, tailored cut aids freedom of movement.

3HS21003200X / Railed Shirt Blue

3HS21003190X / Railed Shirt Turquoise