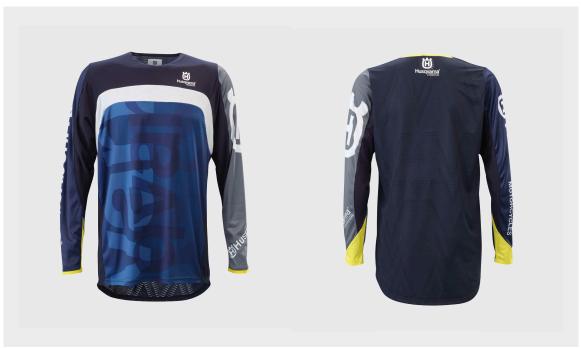

3HS21003200X / Railed Shirt Blue

3HS21003190X / Railed Shirt Turquoise

## Features

Mesh panels for optimum ventilation Maximun Airflow

Perforated ventilation zones Maximun Airflow

UV-resistant and fade proof sublimation prints Maximum durability of colours

Taped sleeve cuffs Increased comfort and no arm pump