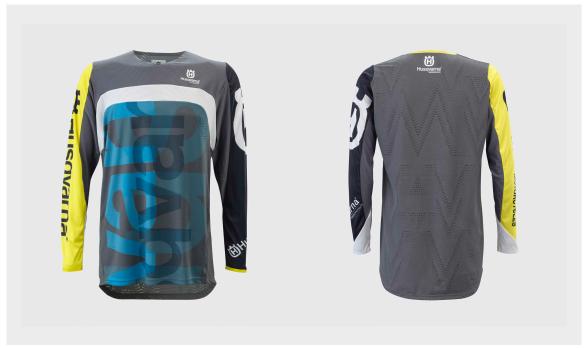

3HS21003200X / Railed Shirt Blue

3HS21003190X / Railed Shirt Turquoise

## Features

Mesh panels for optimum ventilation Maximun Airflow

Perforated ventilation zones Maximun Airflow

UV-resistant and fade proof sublimation prints Maximum durability of colours

Taped sleeve cuffs Increased comfort and no arm pump