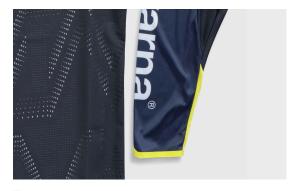

## Railed Shirts

The lightweight Railed Shirt gives riders an optimized combination of ventilation, performance, and comfort. Constructed from highly ventilated mesh fabrics, it is breathable and comfortable, while the athletic, tailored cut aids freedom of movement.

3HS21003200X / Railed Shirt Blue

3HS21003190X / Railed Shirt Turquoise

## Features

Mesh panels for optimum ventilation Maximun Airflow

Perforated ventilation zones Maximun Airflow

UV-resistant and fade proof sublimation prints Maximum durability of colours

Taped sleeve cuffs Increased comfort and no arm pump