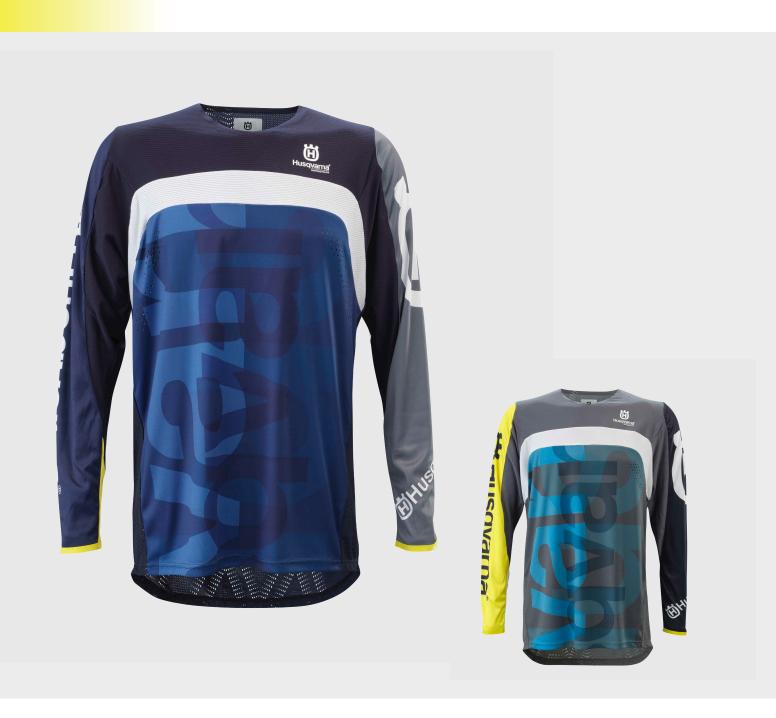

## Railed Shirts

The lightweight Railed Shirt gives riders an optimized combination of ventilation, performance, and comfort. Constructed from highly ventilated mesh fabrics, it is breathable and comfortable, while the athletic, tailored cut aids freedom of movement.

3HS21003200X / Railed Shirt Blue

3HS21003190X / Railed Shirt Turquoise

## Features

Mesh panels for optimum ventilation Maximun Airflow

Perforated ventilation zones Maximun Airflow

UV-resistant and fade proof sublimation prints Maximum durability of colours

Taped sleeve cuffs Increased comfort and no arm pump