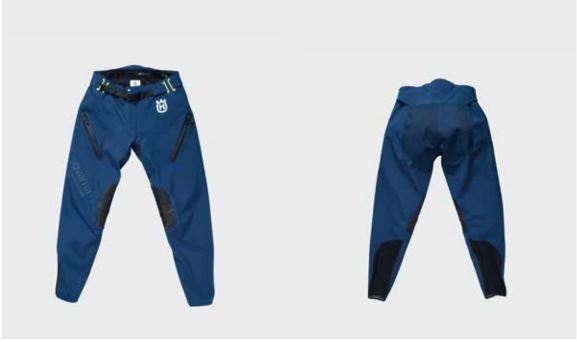

3HS20000590X / GOTLAND WP JACKET 3HS20000570X / GOTLAND WP PANTS

## **FEATURES**

WATERPROOF: 10.000 MM WATER COLUMN RIDE IN HEAVY RAIN

TAPED SEAMS: PREVENTS THE WATER FROM GETTING THROUGH THE SEAMS

BREATHABLE: 3000G/M2/24H MOISTURE CAN ESCAPE TO THE OUTSIDE

WATERPROOF POCKETS: PREVENTS THE WATER FROM GETTING THROUGH

HIGH VENTILATION TEMPERATURE REGULATION THROUGH AIR INLETS

WATERPROOF, MULTILAYER, FUNCTIONAL MEMBRANE

4-WAY STRETCH, WATER RESISTANT OUTER MATERIAL REFLECTIVE DETAILS: FOR GOOD VISIBILITY EVEN IN BAD WEATHER AND DARKNESS

FRONT AND REAR AIR INLETS PLUS WIDE AIR INTAKES ABOVE THE KNEES:

OPTIMIZED VENTILATION

WATERPROOF ZIPPERS

PREVENTS THE WATER FROM GETTING

PREVENTS THE WATER FROM GETTING THROUGH THE ZIPS

ADJUSTABLE WAIST OPTIMIZED FIT

REINFORCED SHOULDERS AND ELBOWS OPTIMIZED DURABILITY