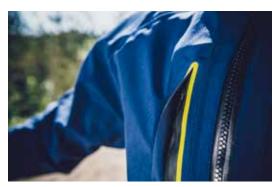

FRONT AND REAR AIR INLETS PLUS WIDE AIR INTAKES ABOVE THE KNEES:

OPTIMIZED VENTILATION

WATERPROOF ZIPPERS

PREVENTS THE WATER FROM GETTING

PREVENTS THE WATER FROM GETTING THROUGH THE ZIPS

ADJUSTABLE WAIST OPTIMIZED FIT