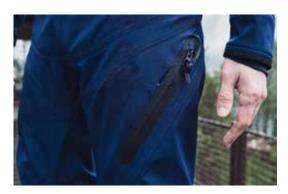

CARGO POCKETS

PROTECTION POCKETS (SHOULDER, ELBOW, BACK) TONAL REFLECTIVE MATERIAL

€ 200,-€ 500,-

PRICE (RETAIL AT)

<sup>\*</sup> ICON DESCRIPTIONS CAN BE FOUND ON THE PAGE BEFORE.