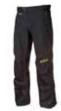

GORE-TEX® 2-LAYER PERFORMANCE SHELL TECHNOLOGY

MAIN BODY DURABLE NYLON 500D CORDURA® REINFORCE-MENTS ON SHOULDER AND ARM

TWO ADJUSTABLE FOR-WARD-FACING CHEST VENTS CORDURA REINFORCEMENTS ON KNEES AND LOWER LEG KNEE PROTECTION POCKETS

CARGO POCKETS

PROTECTION POCKETS (SHOULDER, ELBOW, BACK) TONAL REFLECTIVE MATERIAL

€ 200,-€ 500,-

PRICE (RETAIL AT)

<sup>\*</sup> ICON DESCRIPTIONS CAN BE FOUND ON THE PAGE BEFORE.