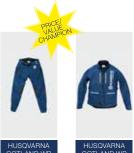

## **GOTLAND GEAR WP**

No ride should be cut short when the weather turns bad, which is exactly why the GOTLAND WP JACKET and WP PANTS can be relied on to keep the enjoyment going, and the rain out. Robust fabrics, intelligent design and lightweight construction combine to create a waterproof and non-restrictive outer barrier that ensures riders are fully prepared for the worst of the weather.

3HS20000590X / GOTLAND WP JACKET 3HS20000570X / GOTLAND WP PANTS