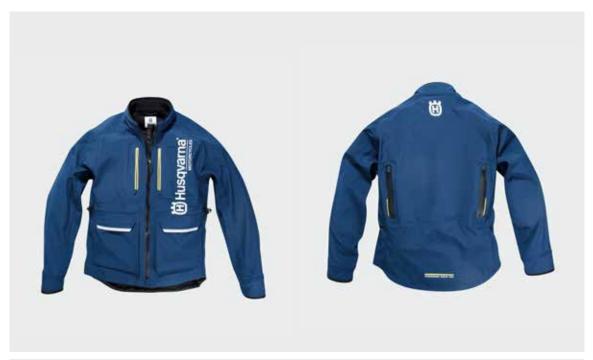

3HS20000590X / GOTLAND WP JACKET 3HS20000570X / GOTLAND WP PANTS

## **FEATURES**

WATERPROOF: 10.000 MM WATER COLUMN RIDE IN HEAVY RAIN

TAPED SEAMS: PREVENTS THE WATER FROM GETTING THROUGH THE SEAMS

BREATHABLE: 3000G/M2/24H MOISTURE CAN ESCAPE TO THE OUTSIDE

WATERPROOF POCKETS: PREVENTS THE WATER FROM GETTING THROUGH

HIGH VENTILATION TEMPERATURE REGULATION THROUGH AIR INLETS

WATERPROOF, MULTILAYER, FUNCTIONAL MEMBRANE

4-WAY STRETCH, WATER RESISTANT OUTER MATERIAL REFLECTIVE DETAILS: FOR GOOD VISIBILITY EVEN IN BAD WEATHER AND DARKNESS

FRONT AND REAR AIR INLETS PLUS WIDE AIR INTAKES ABOVE THE KNEES:

OPTIMIZED VENTILATION

WATERPROOF ZIPPERS

PREVENTS THE WATER FROM GETTING

PREVENTS THE WATER FROM GETTING THROUGH THE ZIPS

ADJUSTABLE WAIST OPTIMIZED FIT

REINFORCED SHOULDERS AND ELBOWS OPTIMIZED DURABILITY