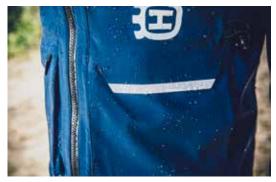

## **FEATURES**

WATERPROOF: 10.000 MM WATER COLUMN RIDE IN HEAVY RAIN

TAPED SEAMS: PREVENTS THE WATER FROM GETTING THROUGH THE SEAMS

BREATHABLE: 3000G/M2/24H MOISTURE CAN ESCAPE TO THE OUTSIDE

WATERPROOF POCKETS: PREVENTS THE WATER FROM GETTING THROUGH

HIGH VENTILATION TEMPERATURE REGULATION THROUGH AIR INLETS

WATERPROOF, MULTILAYER, FUNCTIONAL MEMBRANE

4-WAY STRETCH, WATER RESISTANT OUTER MATERIAL REFLECTIVE DETAILS: FOR GOOD VISIBILITY EVEN IN BAD WEATHER AND DARKNESS

FRONT AND REAR AIR INLETS PLUS WIDE AIR INTAKES ABOVE THE KNEES:

OPTIMIZED VENTILATION

WATERPROOF ZIPPERS

PREVENTS THE WATER FROM GETTING

PREVENTS THE WATER FROM GETTING THROUGH THE ZIPS

ADJUSTABLE WAIST OPTIMIZED FIT