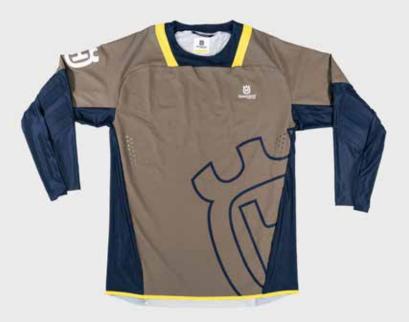

## GOTLAND SHIRT

The new GOTLAND SHIRT combines durability with breathability and has been developed specifically for the enduro terrain. Thanks to robust, woven and water-resistant fabrics at the front, plus padded elbows and perforated ventilation zones combined with mesh panels, it is as durable as it is ventilated.

3HS21000450X / GOTLAND SHIRT BLUE 3HS21000460X / GOTLAND SHIRT BRONZE