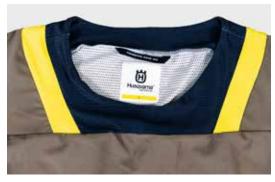

## GOTLAND SHIRT

The new GOTLAND SHIRT combines durability with breathability and has been developed specifically for the enduro terrain. Thanks to robust, woven and water-resistant fabrics at the front, plus padded elbows and perforated ventilation zones combined with mesh panels, it is as durable as it is ventilated.

3HS21000450X / GOTLAND SHIRT BLUE 3HS21000460X / GOTLAND SHIRT BRONZE