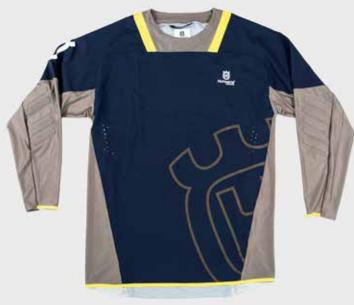

## GOTLAND SHIRT

The new GOTLAND SHIRT combines durability with breathability and has been developed specifically for the enduro terrain. Thanks to robust, woven and water-resistant fabrics at the front, plus padded elbows and perforated ventilation zones combined with mesh panels, it is as durable as it is ventilated.

3HS21000450X / GOTLAND SHIRT BLUE 3HS21000460X / GOTLAND SHIRT BRONZE