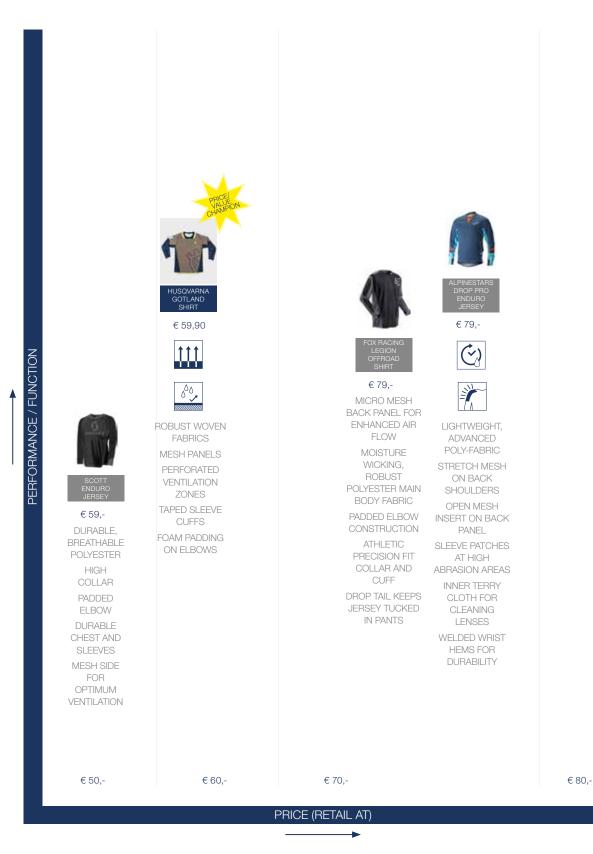

e new GOTLAND SHIRT combines durability with breathability and has been developed specifically for the enduro terrain. Thanks to robust, woven and water-resistant fabrics at the front, plus padded elbows and perforated ventilation zones combined with mesh panels, it is as durable as it is ventilated.





3HS21000450X / GOTLAND SHIRT BLUE 3HS21000460X / GOTLAND SHIRT BRONZE

## FEATURES



BREATHABLE MOISTURE CAN ESCAPE TO THE OUTSIDE

0<sup>0</sup>0,

WATER REPELLENT: PREVENTS THE WATER FROM GETTING THROUGH THE FABRIC IMMEDIATELY



ROBUST, WOVEN FABRIC AT FRONT INCREASED DURABILITY



FOAM PADDING ON ELBOWS



MESH PANELS FOR OPTIMUM VENTILATION MAXIMUM AIRFLOW



PERFORATED VENTILATION ZONES MAXIMUM AIRFLOW



TAPED SLEEVE CUFFS INCREASED COMFORT AND NO ARM PUMP



## COMPETITORS INFO



\* ICON DESCRIPTIONS CAN BE FOUND ON THE PAGE BEFORE.