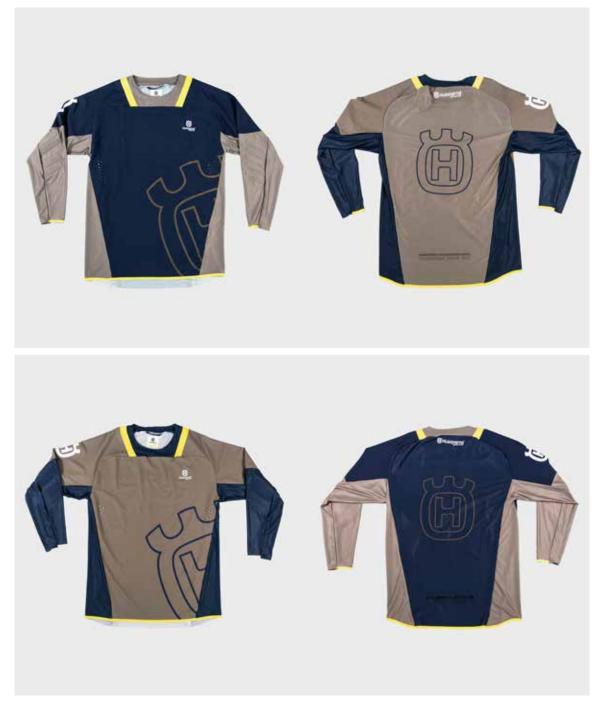

## GOTLAND SHIRT

The new GOTLAND SHIRT combines durability with breathability and has been developed specifically for the enduro terrain. Thanks to robust, woven and water-resistant fabrics at the front, plus padded elbows and perforated ventilation zones combined with mesh panels, it is as durable as it is ventilated.

3HS21000450X / GOTLAND SHIRT BLUE 3HS21000460X / GOTLAND SHIRT BRONZE