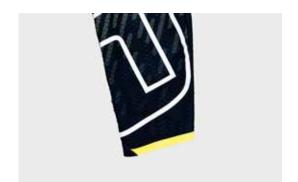

## RAILED SHIRT PRO

The ultra-lightweight RAILED SHIRT PRO gives riders an optimized combination of ventilation, performance, and comfort. Constructed from highly ventilated mesh fabrics, it is breathable and comfortable, while the athletic, tailored cut aids freedom of movement. Contrasting corporate colors complete the look.

## **FEATURES**

BREATHABLE

MOISTURE CAN ESCAPE TO THE OUTSIDE

HIGH VENTILATION TEMPERATURE REGULATION THROUGH MESH PANELS

MESH PANELS FOR OPTIMUM VENTILATION MAXIMUN AIRFLOW

UV-RESISTANT AND FADE PROOF SUBLIMATION PRINTS

MAXIMUM DURABILITY OF COLORS

TAPED SLEEVE CUFFS
INCREASED COMFORT AND NO ARM PUMP