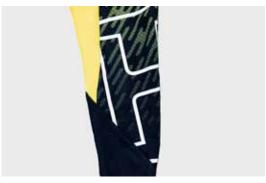

## RAILED SHIRT PRO

The ultra-lightweight RAILED SHIRT PRO gives riders an optimized combination of ventilation, performance, and comfort. Constructed from highly ventilated mesh fabrics, it is breathable and comfortable, while the athletic, tailored cut aids freedom of movement. Contrasting corporate colors complete the look.

## **FEATURES**

BREATHABLE

MOISTURE CAN ESCAPE TO THE OUTSIDE

HIGH VENTILATION TEMPERATURE REGULATION THROUGH MESH PANELS

MESH PANELS FOR OPTIMUM VENTILATION MAXIMUN AIRFLOW

UV-RESISTANT AND FADE PROOF SUBLIMATION PRINTS

MAXIMUM DURABILITY OF COLORS

TAPED SLEEVE CUFFS
INCREASED COMFORT AND NO ARM PUMP