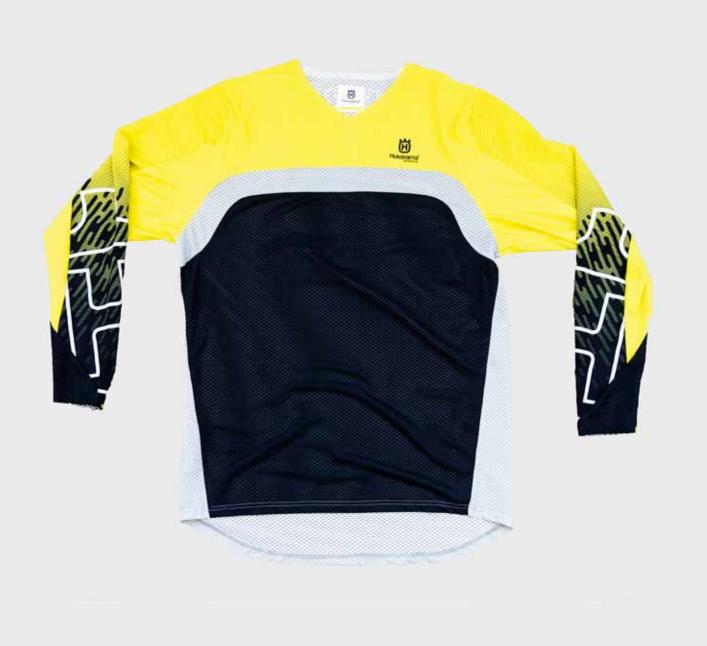

## RAILED SHIRT PRO

The ultra-lightweight RAILED SHIRT PRO gives riders an optimized combination of ventilation, performance, and comfort. Constructed from highly ventilated mesh fabrics, it is breathable and comfortable, while the athletic, tailored cut aids freedom of movement. Contrasting corporate colors complete the look.

## **FEATURES**

BREATHABLE

MOISTURE CAN ESCAPE TO THE OUTSIDE

HIGH VENTILATION TEMPERATURE REGULATION THROUGH MESH PANELS

MESH PANELS FOR OPTIMUM VENTILATION MAXIMUN AIRFLOW

UV-RESISTANT AND FADE PROOF SUBLIMATION PRINTS

MAXIMUM DURABILITY OF COLORS

TAPED SLEEVE CUFFS
INCREASED COMFORT AND NO ARM PUMP