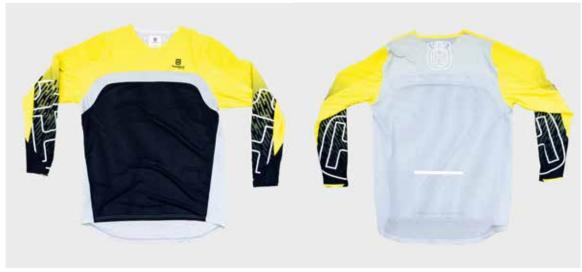

## RAILED SHIRT PRO

The ultra-lightweight RAILED SHIRT PRO gives riders an optimized combination of ventilation, performance, and comfort. Constructed from highly ventilated mesh fabrics, it is breathable and comfortable, while the athletic, tailored cut aids freedom of movement. Contrasting corporate colors complete the look.

## **FEATURES**

BREATHABLE

MOISTURE CAN ESCAPE TO THE OUTSIDE

HIGH VENTILATION TEMPERATURE REGULATION THROUGH MESH PANELS

MESH PANELS FOR OPTIMUM VENTILATION MAXIMUN AIRFLOW

UV-RESISTANT AND FADE PROOF SUBLIMATION PRINTS

MAXIMUM DURABILITY OF COLORS

TAPED SLEEVE CUFFS
INCREASED COMFORT AND NO ARM PUMP