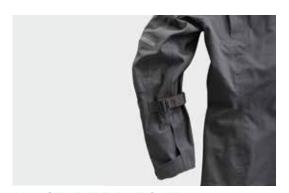

WATERPROOF POCKETS

ADJUSTMENT TAB AT CUFF PERFECT FIT DURING RIDING

REMOVEABLE LINING
SUITABLE FOR ALL YEAR USE – THANKS TO REMOVABLE THERMAL LINING

VENTILATION OPENINGS
KEEPS YOU COOL WHEN YOU'RE GETTING HOT