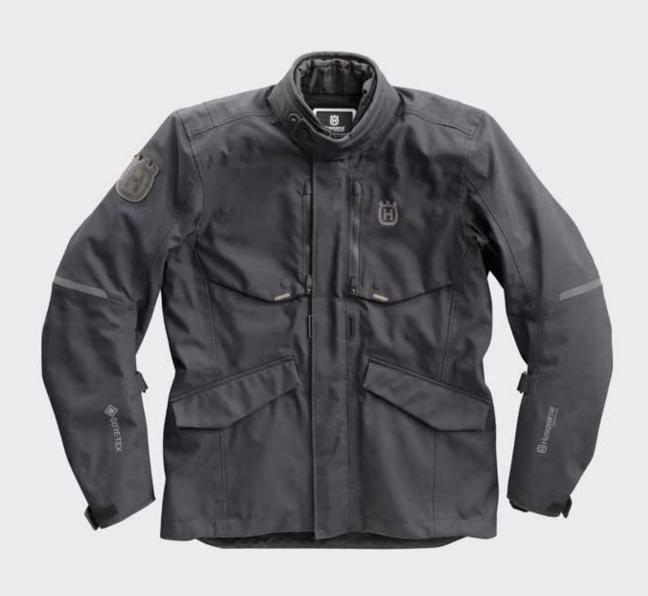

## PURSUIT GTX JACKET

When the development process started, our aim was to create a jacket with all the functional and protective features you need. A jacket designed for long-distance, urban commuters that ride 365 days a year on two wheels, in any type of weather imaginable. Mission: Accomplished.

The laminated GORE-TEX® outer shell is extremely breathable and, 100% waterproof. Being a laminated outer shell, the water pick-up is virtually non-existent, so the jacket stays dry and lightweight all the time.

This plays a huge role in preventing hypothermia during winter or colder rides. When used without the included thermal liner, there's an unsurpassed breathability making this jacket comfortable to wear in warmer conditions. Thus, you have here an almost four-season jacket.

## **FEATURES**

GORE-TEX

REMOVEABLE LINING

WATERPROOF

PROTECTOR POCKET

WINDPROOF

REFLECTIVE ELEMENTS

BREATHABLE

WATERPROOF POCKETS

ADJUSTMENT TAB AT CUFF PERFECT FIT DURING RIDING

REMOVEABLE LINING
SUITABLE FOR ALL YEAR USE – THANKS TO REMOVABLE THERMAL LINING

VENTILATION OPENINGS
KEEPS YOU COOL WHEN YOU'RE GETTING HOT

REFLECTIVE DETAILS
FOR GOOD VISIBILITY EVEN IN BAD WEATHER AND
DARKNESS