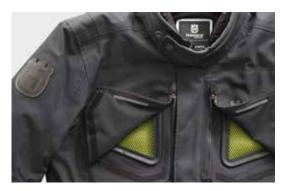

X® outer shell is extremely breathable and, 100% waterproof. Being a laminated outer shell, the water pick-up is virtually non-existent, so the jacket stays dry and lightweight all the time.

This plays a huge role in preventing hypothermia during winter or colder rides. When used without the included thermal liner, there's an unsurpassed breathability making this jacket comfortable to wear in warmer conditions. Thus, you have here an almost four-season jacket.





3HS20003070X / PURSUIT GTX JACKET



## **FEATURES**



GORE-TEX



REMOVEABLE LINING



WATERPROOF



PROTECTOR POCKET



WINDPROOF



REFLECTIVE ELEMENTS



BREATHABLE



WATERPROOF POCKETS



ADJUSTMENT TAB AT CUFF PERFECT FIT DURING RIDING



REMOVEABLE LINING
SUITABLE FOR ALL YEAR USE – THANKS TO REMOVABLE THERMAL LINING



VENTILATION OPENINGS
KEEPS YOU COOL WHEN YOU'RE GETTING HOT



REFLECTIVE DETAILS
FOR GOOD VISIBILITY EVEN IN BAD WEATHER AND
DARKNESS



## **COMPETITORS INFO**



<sup>\*</sup> ICON DESCRIPTIONS CAN BE FOUND ON THE PAGE BEFORE.