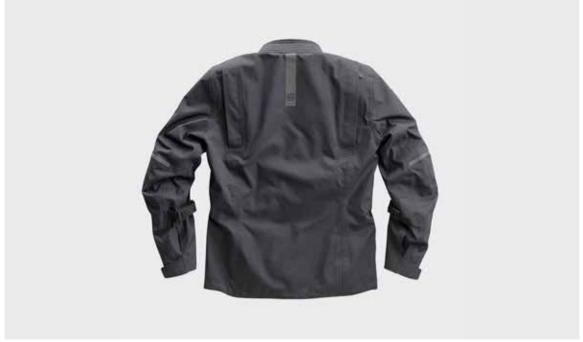

WATERPROOF POCKETS

ADJUSTMENT TAB AT CUFF PERFECT FIT DURING RIDING

REMOVEABLE LINING
SUITABLE FOR ALL YEAR USE – THANKS TO REMOVABLE THERMAL LINING

VENTILATION OPENINGS
KEEPS YOU COOL WHEN YOU'RE GETTING HOT

REFLECTIVE DETAILS
FOR GOOD VISIBILITY EVEN IN BAD WEATHER AND
DARKNESS