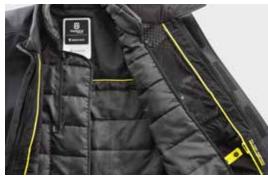

WATERPROOF POCKETS

ADJUSTMENT TAB AT CUFF PERFECT FIT DURING RIDING

REMOVEABLE LINING
SUITABLE FOR ALL YEAR USE – THANKS TO REMOVABLE THERMAL LINING

VENTILATION OPENINGS
KEEPS YOU COOL WHEN YOU'RE GETTING HOT