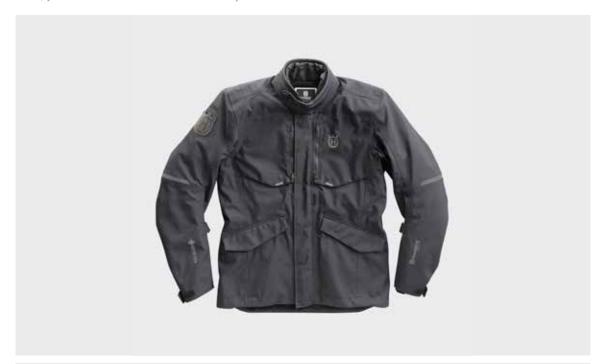

## PURSUIT GTX JACKET

When the development process started, our aim was to create a jacket with all the functional and protective features you need. A jacket designed for long-distance, urban commuters that ride 365 days a year on two wheels, in any type of weather imaginable. Mission: Accomplished.

The laminated GORE-TEX® outer shell is extremely breathable and, 100% waterproof. Being a laminated outer shell, the water pick-up is virtually non-existent, so the jacket stays dry and lightweight all the time.

This plays a huge role in preventing hypothermia during winter or colder rides. When used without the included thermal liner, there's an unsurpassed breathability making this jacket comfortable to wear in warmer conditions. Thus, you have here an almost four-season jacket.

## **FEATURES**

GORE-TEX

REMOVEABLE LINING

WATERPROOF

PROTECTOR POCKET

WINDPROOF

REFLECTIVE ELEMENTS

BREATHABLE