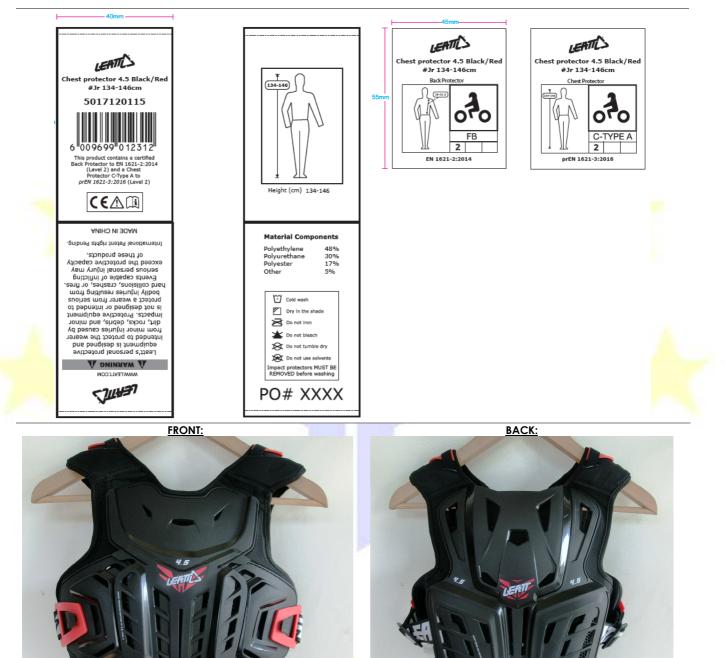

| Manufacturer:            | LEATT CORPO                                                                                                                                                                                              |                                                                                                                                            |  |                                                                                                                                              |
|--------------------------|----------------------------------------------------------------------------------------------------------------------------------------------------------------------------------------------------------|--------------------------------------------------------------------------------------------------------------------------------------------|--|----------------------------------------------------------------------------------------------------------------------------------------------|
| (Responsible of the PPE) | 5 <mark>0,</mark> Kiepersol Cresc. <mark>, Atlas G</mark> ardens – Conter <mark>m</mark> anskloof –                                                                                                      |                                                                                                                                            |  |                                                                                                                                              |
|                          | DURBANVILLE – ZA-7550 CAPE TOWN – SOUTH AFRICA.                                                                                                                                                          |                                                                                                                                            |  |                                                                                                                                              |
| Type of PPE:             | "Pady armer" for use by meterovalists, including protectors of the back and the cher                                                                                                                     |                                                                                                                                            |  |                                                                                                                                              |
|                          | "Body-armor" for use by motorcyclists – including protectors of the back and the ches<br>in conformity with Harmonized Technical Standards: EN 1621-2:2014 + Draft Standard:                             |                                                                                                                                            |  |                                                                                                                                              |
|                          | prEN 1621-3:2016.                                                                                                                                                                                        |                                                                                                                                            |  |                                                                                                                                              |
| Category of PPE:         | II: Personal Protective Equipment against "medium" risks. This certificate is based on the                                                                                                               |                                                                                                                                            |  |                                                                                                                                              |
| C ,                      | reference standards listed below: <b>its validity</b> is no longer ensured should new version of                                                                                                         |                                                                                                                                            |  |                                                                                                                                              |
|                          | the standards cor                                                                                                                                                                                        | me into force.                                                                                                                             |  |                                                                                                                                              |
| Model                    | "Chest Protector LEATT 4.5 #Jr                                                                                                                                                                           |                                                                                                                                            |  |                                                                                                                                              |
|                          |                                                                                                                                                                                                          | black/red OR orange/white                                                                                                                  |  |                                                                                                                                              |
|                          |                                                                                                                                                                                                          | Codes: 5017120114 / 115 + 5017120120 / 121 (*)                                                                                             |  |                                                                                                                                              |
| Description:             | (*)- 4 codos to io                                                                                                                                                                                       |                                                                                                                                            |  |                                                                                                                                              |
| ORANGE/WHITE             | (*)= <u>4 codes to identify difference in: colors, commercial sizes (suggested height).</u>                                                                                                              |                                                                                                                                            |  |                                                                                                                                              |
| FRONT:                   | DESCRIPTION OF THE <u>BLACK/RED version:</u><br>CHEST PROTECTOR:<br>design: multilayer construction;                                                                                                     |                                                                                                                                            |  |                                                                                                                                              |
|                          |                                                                                                                                                                                                          |                                                                                                                                            |  |                                                                                                                                              |
| BACK:                    | external shell: declared black PP, partially perforated, with a red insert stitched on it declared TPL                                                                                                   |                                                                                                                                            |  |                                                                                                                                              |
|                          | external coating and internal coating (in contact with the body): declared black Lycra matched with grey foam material declared "20p PEX";                                                               |                                                                                                                                            |  |                                                                                                                                              |
|                          | mid-layer: two layers of black foam declared "70A Sansheng PU", partially perforated;                                                                                                                    |                                                                                                                                            |  |                                                                                                                                              |
|                          | edge: black textile;                                                                                                                                                                                     |                                                                                                                                            |  |                                                                                                                                              |
|                          | BACK PROTECTOR:<br>design: multilayer construction;                                                                                                                                                      |                                                                                                                                            |  |                                                                                                                                              |
|                          | external shell: declared black PP, partially perforated, with a red insert stitched on it declared TPU<br>external coating and internal coating (in contact with the body): declared black Lycra matched |                                                                                                                                            |  |                                                                                                                                              |
|                          |                                                                                                                                                                                                          |                                                                                                                                            |  | with grey foam material declared "20p PEX";<br><u>mid-layer</u> : two layers of black foam declared "70A Sansheng PU", partially perforated; |
|                          | edge: black textile;                                                                                                                                                                                     |                                                                                                                                            |  |                                                                                                                                              |
|                          | fastening system: two black/white adjustable elastic waist-belts marked "LEATT" and red buckle declared PP.                                                                                              |                                                                                                                                            |  |                                                                                                                                              |
|                          | DIFFERENCES with the ORANGE/WHITE version:                                                                                                                                                               |                                                                                                                                            |  |                                                                                                                                              |
|                          | This article differs from the base model described above in the following features:                                                                                                                      |                                                                                                                                            |  |                                                                                                                                              |
|                          | CHEST PROTECTOR:<br>external shell: declared orange PP, partially perforated, with a black insert stitched on it declared                                                                                |                                                                                                                                            |  |                                                                                                                                              |
|                          | TPU;                                                                                                                                                                                                     |                                                                                                                                            |  |                                                                                                                                              |
|                          |                                                                                                                                                                                                          |                                                                                                                                            |  |                                                                                                                                              |
|                          | external shell: declared orange PP, partially perforated, with a black insert stitched on it declared                                                                                                    |                                                                                                                                            |  |                                                                                                                                              |
|                          | TPU; <u>fastening system</u> : two black/white adjustable elastic waist-belts marked "LEATT" and black<br>buckle declared PP.                                                                            |                                                                                                                                            |  |                                                                                                                                              |
| Technical Standards:     | EN 1621-2:2014                                                                                                                                                                                           | Motorcyclists' protective clothing against mechanical impact - Part 2:                                                                     |  |                                                                                                                                              |
|                          |                                                                                                                                                                                                          | Motorcyclists' back protectors – Requirements and test methods.                                                                            |  |                                                                                                                                              |
|                          | prEN 1621-3                                                                                                                                                                                              | Motorcyclists' protective clothing against mechanical impact - Part 3:<br>Motorcyclists' chest protectors – Requirements and test methods. |  |                                                                                                                                              |
|                          | (dd. 05/2016)                                                                                                                                                                                            |                                                                                                                                            |  |                                                                                                                                              |
|                          | Me-int 097                                                                                                                                                                                               | Body armor – assembly of protectors of the trunk and upper arms.                                                                           |  |                                                                                                                                              |

# CE TYPE APPROVAL CERTIFICATE

n. 525164002/OE

2016/10/06

| This                                        | CE-Certificate CANCELS & REPLACES nr. 525153002/OE – 2015/07/24.                                                                                                                                                                                                                                                                                                                                                                                                                                                                                                                                                                                                                                                                                                                         |  |  |
|---------------------------------------------|------------------------------------------------------------------------------------------------------------------------------------------------------------------------------------------------------------------------------------------------------------------------------------------------------------------------------------------------------------------------------------------------------------------------------------------------------------------------------------------------------------------------------------------------------------------------------------------------------------------------------------------------------------------------------------------------------------------------------------------------------------------------------------------|--|--|
| Intended use:                               | preventive use against mechanical impacts during off-road and downhill bicycle and<br>motorbike activities – protection is given by this PPE item only when fully equipped of its<br>connected protectors, and implemented by suitable motorcycling equipments.                                                                                                                                                                                                                                                                                                                                                                                                                                                                                                                          |  |  |
| Size range:                                 | ALL 4 codes have the same W-S length = 28.0 – 31.5 cm                                                                                                                                                                                                                                                                                                                                                                                                                                                                                                                                                                                                                                                                                                                                    |  |  |
| Type of back protector:<br>FB=<br>Full Back | corresponding to <u>2 suggested Junior body-height: cm.134-146 //</u> 147-159.<br>so it does not differ for the protection area coverage, but for other ergonomic<br>dimensions of the item (paddings, waist-belts).                                                                                                                                                                                                                                                                                                                                                                                                                                                                                                                                                                     |  |  |
| Protector sizes:<br>(area of protection)    | - FULL Chest (= C), Type A.                                                                                                                                                                                                                                                                                                                                                                                                                                                                                                                                                                                                                                                                                                                                                              |  |  |
| Technical File:                             | DC-7998/E (including Application to RCT and Technical Documents).                                                                                                                                                                                                                                                                                                                                                                                                                                                                                                                                                                                                                                                                                                                        |  |  |
| Test report:                                | RCT n°353806.01/E.                                                                                                                                                                                                                                                                                                                                                                                                                                                                                                                                                                                                                                                                                                                                                                       |  |  |
| Basis of evaluation:                        | applicable requirements of the European Directive 89/686/EEC and reference<br>Standards.                                                                                                                                                                                                                                                                                                                                                                                                                                                                                                                                                                                                                                                                                                 |  |  |
| Functions and performance levels:           | This body armour incorporates and combine the protective functions of the following certified protectors:                                                                                                                                                                                                                                                                                                                                                                                                                                                                                                                                                                                                                                                                                |  |  |
| BACK protector:                             | <u>Method</u> : "kerbstone" at 50J: from the values of the transmitted force obtained at <u>standard ambient conditions</u> and <u>after hydrolytic treatment</u> (= <u>wet conditions</u> ) the <u>performance reached is</u> : <b>level 2</b> .                                                                                                                                                                                                                                                                                                                                                                                                                                                                                                                                        |  |  |
| CHES T protector:                           | <u>Method</u> : "kerbstone" at 50J: a) <u>impact force attenuation</u> : "bar impactor kerbstone at 50J" conditioning standard + hydrolytic treatment = <b>pass</b> ; b) <u>force distribution</u> :<br>OPTIONAL = PERFORMED with result: <b>pass</b> - so the performance to be displayed is <b>level</b>                                                                                                                                                                                                                                                                                                                                                                                                                                                                               |  |  |
|                                             | NOTE for the CHEST protector: For the prEN 1621-3 (2016): if the protector has passed ONLY the force attenuation = display performance 1- if also the force distribution Is passed = display perf. 2.<br>Note for the BACK protector: - the technical standard provides 2 performance levels and level 2 is the one offering higher performances.<br>GENERAL NOTE: - the protective functions also depend on the correct positioning of the protector, which is not part of this assessment and falls within the responsibility of the user.                                                                                                                                                                                                                                             |  |  |
| Marking:<br>(see <u>example</u> below)      | <ul> <li>printed on different folded labels and include the following information:</li> <li>CE Marking indicating the conformity of the PPE to the provisions of the Directive 89/686/CEE (and later amendments) +</li> <li>name of the manufacturer and designation of the P.P.E. (= COMMERCIAL name + PART CODE);</li> <li>indication of the Technical Harmonized Standards/Draft referred to;</li> <li>pictogram inviting users to read the Information Notice;</li> <li>pictograms in accordance with the Standards/Draft indicating the intended use of the P.P.E. + type and level of performance, international care symbols + - pictograms required by the Norms for the indication of the W-S length/chest-girth;</li> <li>other labels with additional information.</li> </ul> |  |  |