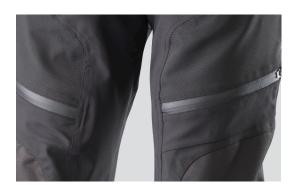

## SAS-TEC KNEE PROTECTORS

BEST PROTECTION THANKS TO THE REMOVABLE SAS-TEC PROTECTORS

## REFLECTIVE DETAILS

FOR GOOD VISIBILITY EVEN IN BAD WEATHER AND DARKNESS