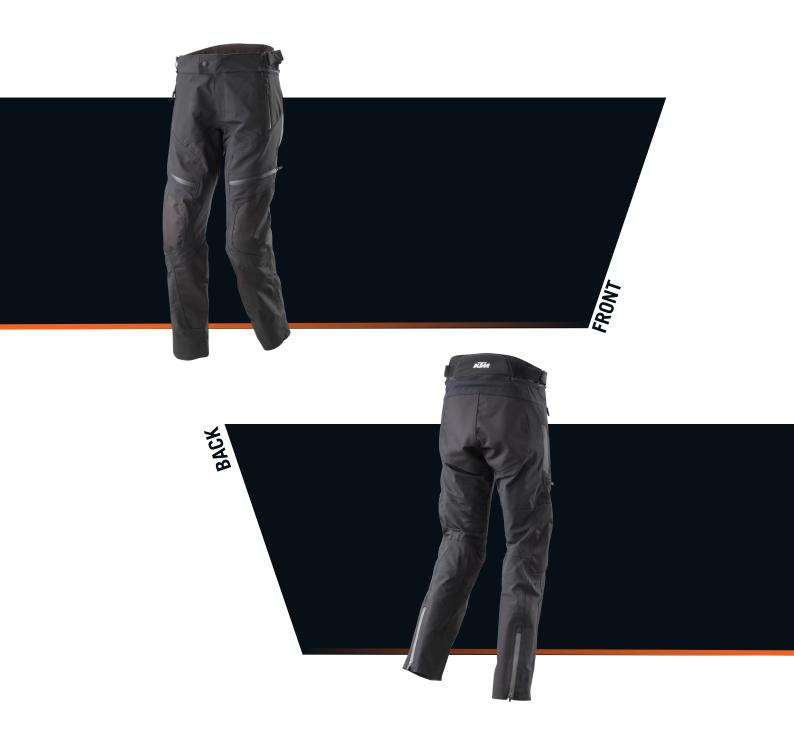

# **APEX II PANTS**

The Apex II Pants are for the Urban Racer, incorporating excellent protective features internally as well superior comfort features, such as a windproof, waterproof and breathable 2-layer performance outer fabric, a removable thermal liner and a perfect ventilation system for optimized levels of internal airflow.

Fits perfect in combination with the KTM Apex II Jacket.