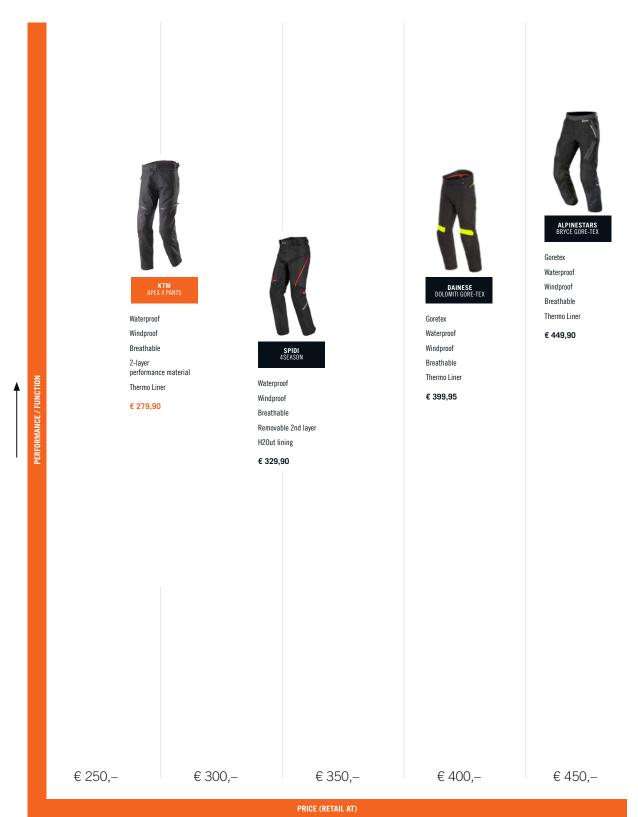

OF

THE COLD WIND DOESN'T GET THROUGH THE MATERIAL



#### BREATHABLE

20.000 G/M²/24H MOISTURE CAN ESCAPE TO THE OUTSIDE



### REFLECTIVE INSERTS AND PRINTS

FOR THE BEST VISIBILITY ON THE BIKE



#### **TAPED SEAMS**

PREVENTS THE WATER FROM GETTING THROUGH THE SEAMS



## SAS-TEC KNEE PROTECTORS

BEST PROTECTION THANKS TO THE REMOVABLE SAS-TEC PROTECTORS



### **SAS-TEC HIP PROTECTORS**

BEST PROTECTION THANKS TO THE REMOVABLE SAS-TEC PROTECTORS



## REMOVABLE THERMO LINER

FOR ALL YEAR USAGE



## **VENTILATION**

MULTIPLE OF VENTILATION ZIPPERS FOR THE BEST AIR CIRCULATION



## REFLECTIVE DETAILS

FOR GOOD VISIBILITY EVEN IN BAD WEATHER AND DARKNESS



## **REMOVABLE THERMO LINER**

KEEPS YOU WARM ON COLD DAYS AND CAN BE ZIPPED OFF IN WARMER TEMPERATURES

## **COMPETITORS INFO**