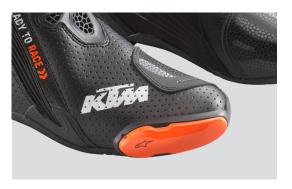

#### **CO-INJECTED TPU/ALUMINIUM TOE SLIDER**

FEATURES NEW EASY SCREW FIXING CONCEPT