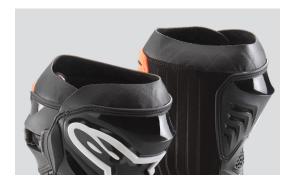

### **BIO-MECHANICAL ANKLE BRACE**

WORKS WITH THE OUTER STRUCTURE OF THE BOOT TO FORM A PROTECTIVE SYSTEM ALLOWING FULL AND FREE MOVEMENT OF THE FOOT, ANKLE AND LEG

#### **CO-INJECTED TPU/ALUMINIUM TOE SLIDER**

FEATURES NEW EASY SCREW FIXING CONCEPT

### **TPU SHIN PROTECTOR**

IS ENGINEERED TO SPREAD AND DISSIPATE IMPACT ENERGY ACROSS THE ENTIRE SURFACE