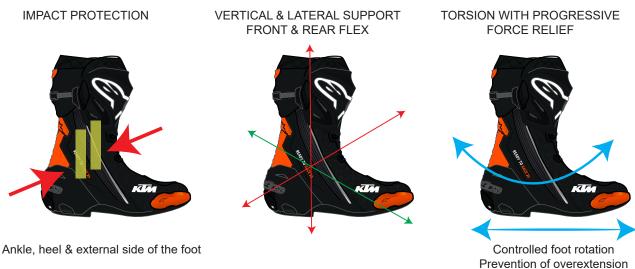

### **BIO-MECHANICAL ANKLE BRACE**

WORKS WITH THE OUTER STRUCTURE OF THE BOOT TO FORM A PROTECTIVE SYSTEM ALLOWING FULL AND FREE MOVEMENT OF THE FOOT, ANKLE AND LEG

### **TPU SHIN PROTECTOR**

IS ENGINEERED TO SPREAD AND DISSIPATE IMPACT ENERGY ACROSS THE ENTIRE SURFACE