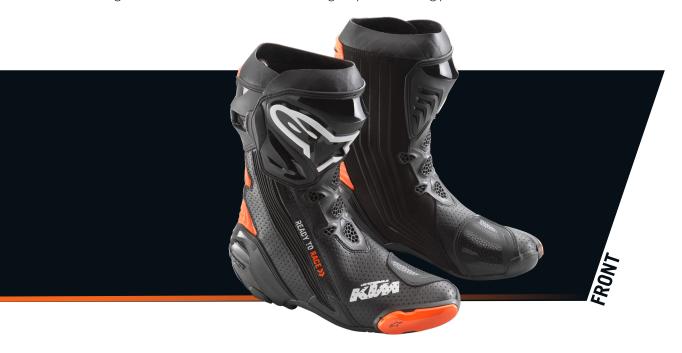

# **SUPERTECH R BOOTS**

Alpinestars most iconic riding boot, worn by a roster of champions past and present, the Supertech R has undergone a series of evolutions to significantly ramp up its performance features even further. Innovations for the newest generation include a newly redesigned compound rubber sole, an update to the ergonomically profiled shinplate and a redesigned front flex area – all of which enhancing the podium winning performance of this CE certified boot.

### **BIO-MECHANICAL ANKLE BRACE**

WORKS WITH THE OUTER STRUCTURE OF THE BOOT TO FORM A PROTECTIVE SYSTEM ALLOWING FULL AND FREE MOVEMENT OF THE FOOT, ANKLE AND LEG

### **TPU SHIN PROTECTOR**

IS ENGINEERED TO SPREAD AND DISSIPATE IMPACT ENERGY ACROSS THE ENTIRE SURFACE