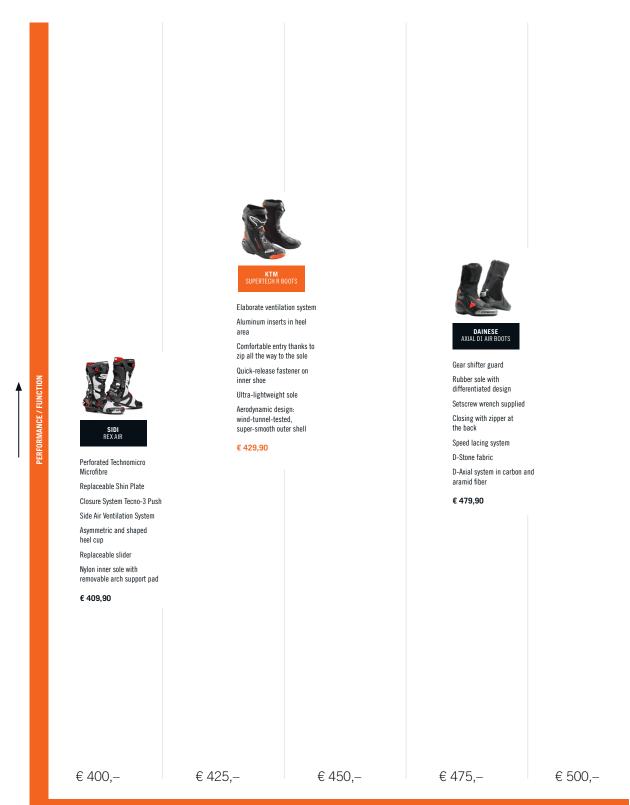

t and present, the Supertech R has undergone a series of evolutions to significantly ramp up its performance features even further. Innovations for the newest generation include a newly redesigned compound rubber sole, an update to the ergonomically profiled shinplate and a redesigned front flex area – all of which enhancing the podium winning performance of this CE certified boot.



## **FEATURES**



### **BIO-MECHANICAL ANKLE BRACE**

WORKS WITH THE OUTER STRUCTURE OF THE BOOT TO FORM A PROTECTIVE SYSTEM ALLOWING FULL AND FREE MOVEMENT OF THE FOOT, ANKLE AND LEG



#### **CO-INJECTED TPU/ALUMINIUM TOE SLIDER**

FEATURES NEW EASY SCREW FIXING CONCEPT



### **TPU SHIN PROTECTOR**

IS ENGINEERED TO SPREAD AND DISSIPATE IMPACT ENERGY ACROSS THE ENTIRE SURFACE





# **COMPETITORS INFO**



KTM PRODUCT INFORMATION SUPERTECH R BOOTS