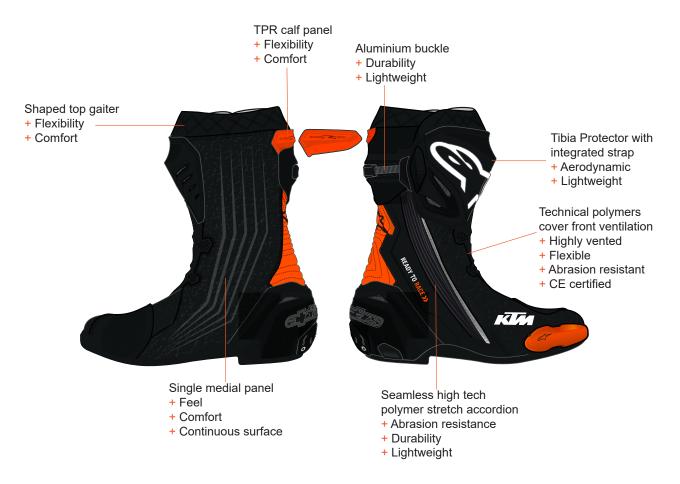

# **SUPERTECH R BOOTS**

Alpinestars most iconic riding boot, worn by a roster of champions past and present, the Supertech R has undergone a series of evolutions to significantly ramp up its performance features even further. Innovations for the newest generation include a newly redesigned compound rubber sole, an update to the ergonomically profiled shinplate and a redesigned front flex area – all of which enhancing the podium winning performance of this CE certified boot.