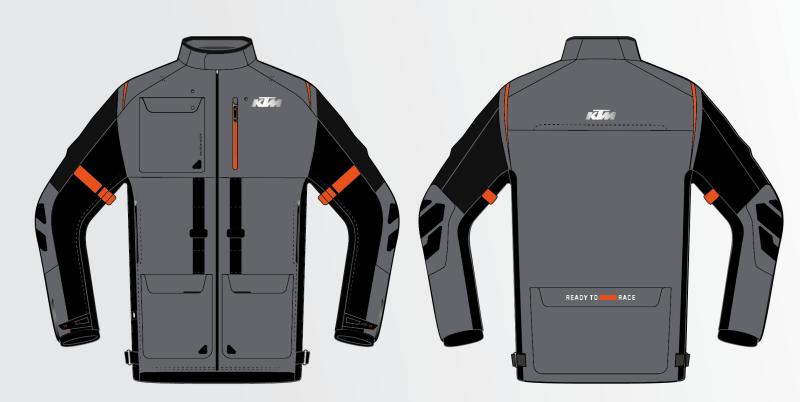

## **KTM STREET MY 22 TOURRAIN WP V2 JACKET**

MATERIAL COMPOSITION 78% Polyester / 20% Polyamide / 2% Spandex

**BREATHABILITY MEMBRANE** 8,000 g/m²/24h

**CONSTRUCTION MEMBRANE** 

Z-Liner (not removable)

**PROTECTORS INCLUDED** Level 1 on shoulders and elbows

## WINDPROOF MEMBRANE

NO (wind-repellent)

THERMAL LINING YES (removable)

## **FITTING PROTECTORS**

Shoulder

3PW1810005

Elbow

3PW1810006