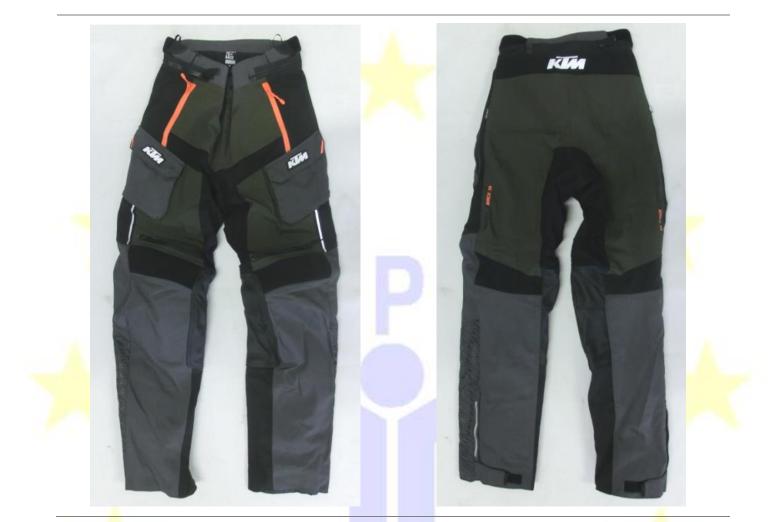

| Manufacturer:<br>(Responsible of the<br>PPE) | <b>KTM – Sportmotorcycle GmbH</b><br>St <mark>al</mark> lhofnerstraße 3, 5230 Mattighofen, Austria                                                                                                                                                                                                                                                                                                                                                                                                                                                                                                                                                                                                                                                                                                                                                                                                                                                                                                                                                                                                                                                                                                                                                                                                                                                                                                                                                                                                                                                                                                                                                                                                                                                                                                                                                                                                                                                                                        |
|----------------------------------------------|-------------------------------------------------------------------------------------------------------------------------------------------------------------------------------------------------------------------------------------------------------------------------------------------------------------------------------------------------------------------------------------------------------------------------------------------------------------------------------------------------------------------------------------------------------------------------------------------------------------------------------------------------------------------------------------------------------------------------------------------------------------------------------------------------------------------------------------------------------------------------------------------------------------------------------------------------------------------------------------------------------------------------------------------------------------------------------------------------------------------------------------------------------------------------------------------------------------------------------------------------------------------------------------------------------------------------------------------------------------------------------------------------------------------------------------------------------------------------------------------------------------------------------------------------------------------------------------------------------------------------------------------------------------------------------------------------------------------------------------------------------------------------------------------------------------------------------------------------------------------------------------------------------------------------------------------------------------------------------------------|
| Type of PPE:                                 | Pants for motorcycle riders                                                                                                                                                                                                                                                                                                                                                                                                                                                                                                                                                                                                                                                                                                                                                                                                                                                                                                                                                                                                                                                                                                                                                                                                                                                                                                                                                                                                                                                                                                                                                                                                                                                                                                                                                                                                                                                                                                                                                               |
| Category of PPE:                             | II : "medium" risks.<br>This certificate is based on reference standards listed below: its validity is no longer<br>ensured should new version of the standards come into force.                                                                                                                                                                                                                                                                                                                                                                                                                                                                                                                                                                                                                                                                                                                                                                                                                                                                                                                                                                                                                                                                                                                                                                                                                                                                                                                                                                                                                                                                                                                                                                                                                                                                                                                                                                                                          |
| Model                                        | "ADV R PANTS"<br>col. GREY/ORANGE/DARK GREEN                                                                                                                                                                                                                                                                                                                                                                                                                                                                                                                                                                                                                                                                                                                                                                                                                                                                                                                                                                                                                                                                                                                                                                                                                                                                                                                                                                                                                                                                                                                                                                                                                                                                                                                                                                                                                                                                                                                                              |
| Description:                                 | external side:<br>- black fabric declared 97%PA/3% EA "#4712 PU2";<br>- dark green fabric declared 97%PA/3% EA "#4712 PU2-418C";<br>- orange fabric declared 97%PA/3% EA "#4712 PU2-418C";<br>- grey fabric declared 97%PA/3% EA "#4712 PU2-1655C";<br>- grey fabric declared 97%PA/3% EA "#4712 PU2-7540C";<br>- black stretch knitting "#Lami 1930 PU2 coated and C6 DWR";<br>- black stretch knitting "#Lami 1930 PU2 coated and C6 DWR";<br>- black leather "FIRARMINGO SOFT LEATHER";<br>- black leather "FIRARMINGO SOFT LEATHER";<br>- black fabric "POLY 210T TAFFETA PU4000MM";<br>- black fabric "#1206 330D TASLAN";<br>- black fabric "#1206 330D TASLAN";<br>- black fabric "FY10112 P/D Nylon ripstop";<br>- orange fabric "FY10112 P/D Nylon ripstop-1655 C";<br>mid-layer: black fabric "Reinforcement Filltex #4311 PU2";<br>removable lining:<br>- black textile "#8102 HUMAX + SAME TAPE";<br>- black textile "#8102 HUMAX + SAME TAPE";<br>- black textile "#8102 HUMAX + SAME TAPE";<br>- black perforated knitting "POLY 11:1 MESH";<br>main fastening system: by means of a metallic zipper and metallic button closure in<br>contact with the user;<br>leg and ankle closure: by means of metallic zipper and black Velcro;<br>external pockets:<br>- black perforated knitting "POLY 11:1 MESH" closed by means of a metallic zipper;<br>- grey fabric declared 97%PA/3% EA "#4712 PU2-7540C" and metallic button;<br>vents: black knitting "POLY 11:1 MESH" closed by means of a metallic zipper;<br>- grey fabric declared 97%PA/3% EA "#4712 PU2-7540C" and metallic button;<br>vents: black knitting "POLY 11:1 MESH" closed by means of a metallic zipper;<br>- grey fabric declared 97%PA/3% EA "#4712 PU2-7540C" and metallic button;<br>vents: black knitting "POLY 320 MESH" closed by means of a metallic zipper;<br>protectors pockets: for hip and knee pockets: black perforated knitting "POLY 11:1 MESH"<br>closed by means of a metallic zipper. |
|                                              | CE Certified protectors (according to EN 1621-1:2012) inserted into the garment (all by SAS TEC): <u>knee and shin protector</u> : <b>SCL-1</b> ; <u>hip protector</u> : <b>SC-1/77</b> .                                                                                                                                                                                                                                                                                                                                                                                                                                                                                                                                                                                                                                                                                                                                                                                                                                                                                                                                                                                                                                                                                                                                                                                                                                                                                                                                                                                                                                                                                                                                                                                                                                                                                                                                                                                                 |
| Technical Standard:                          | EN ISO 13688:2013<br>FprEN 17092-3 (version 05/2018)<br>Protective garments for motorcycle riders – Part 3:<br>Class AA garments – Requirements                                                                                                                                                                                                                                                                                                                                                                                                                                                                                                                                                                                                                                                                                                                                                                                                                                                                                                                                                                                                                                                                                                                                                                                                                                                                                                                                                                                                                                                                                                                                                                                                                                                                                                                                                                                                                                           |